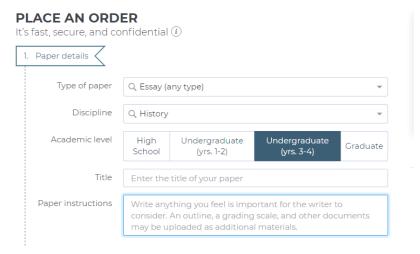

How to use essay writing service effectively

First of all, make sure you know exactly what type of essay you need. It is better to clarify all the details with your teacher before you place an order here. Once you've done that, you can fill out an order form to inform our experts about your requirements. Just make sure to specify the academic level of the essay you need. its deadline, number of pages, etc. It will take you a couple of minutes to do so. How to choose the category of writer